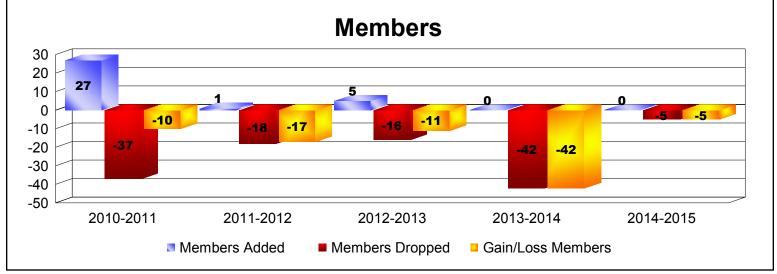

**Disbanded Districts**As of June 2015 Cumulative

| Year      | New<br>Clubs | Dropped<br>Clubs | Gain/<br>Loss<br>Clubs | New<br>Members | Charter<br>Members | Reinstate<br>Members | Transfer<br>Members | Total<br>Member<br>Added | Total<br>Members<br>Dropped | Gain/<br>Loss<br>Members |
|-----------|--------------|------------------|------------------------|----------------|--------------------|----------------------|---------------------|--------------------------|-----------------------------|--------------------------|
| 2010-2011 | 1            | -1               | 0                      | 3              | 24                 | 0                    | 0                   | 27                       | -37                         | -10                      |
| 2011-2012 | 0            | -1               | -1                     | 1              | 0                  | 0                    | 0                   | 1                        | -18                         | -17                      |
| 2012-2013 | 0            | 0                | 0                      | 4              | 0                  | 1                    | 0                   | 5                        | -16                         | -11                      |
| 2013-2014 | 0            | -2               | -2                     | 0              | 0                  | 0                    | 0                   | 0                        | -42                         | -42                      |
| 2014-2015 | 0            | -2               | -2                     | 0              | 0                  | 0                    | 0                   | 0                        | -5                          | -5                       |
| Average   | 0            | -1               | -1                     | 2              | 5                  | 0                    | 0                   | 7                        | -24                         | -17                      |