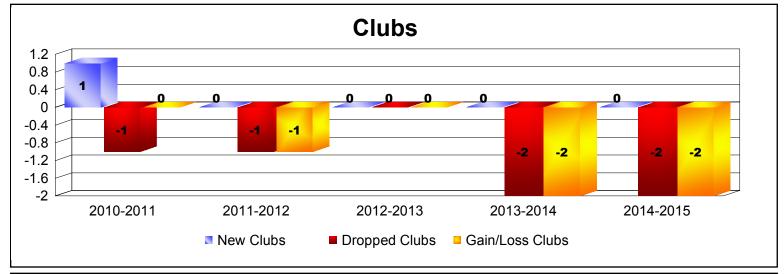

**Disbanded Districts**As of June 2015 Cumulative

| Year      | New<br>Clubs | Dropped<br>Clubs | Gain/<br>Loss<br>Clubs | New<br>Members | Charter<br>Members | Reinstate<br>Members | Transfer<br>Members | Total<br>Member<br>Added | Total<br>Members<br>Dropped | Gain/<br>Loss<br>Members |
|-----------|--------------|------------------|------------------------|----------------|--------------------|----------------------|---------------------|--------------------------|-----------------------------|--------------------------|
| 2010-2011 | 1            | -1               | 0                      | 3              | 24                 | 0                    | 0                   | 27                       | -37                         | -10                      |
| 2011-2012 | 0            | -1               | -1                     | 1              | 0                  | 0                    | 0                   | 1                        | -18                         | -17                      |
| 2012-2013 | 0            | 0                | 0                      | 4              | 0                  | 1                    | 0                   | 5                        | -16                         | -11                      |
| 2013-2014 | 0            | -2               | -2                     | 0              | 0                  | 0                    | 0                   | 0                        | -42                         | -42                      |
| 2014-2015 | 0            | -2               | -2                     | 0              | 0                  | 0                    | 0                   | 0                        | -5                          | -5                       |
| Average   | 0            | -1               | -1                     | 2              | 5                  | 0                    | 0                   | 7                        | -24                         | -17                      |